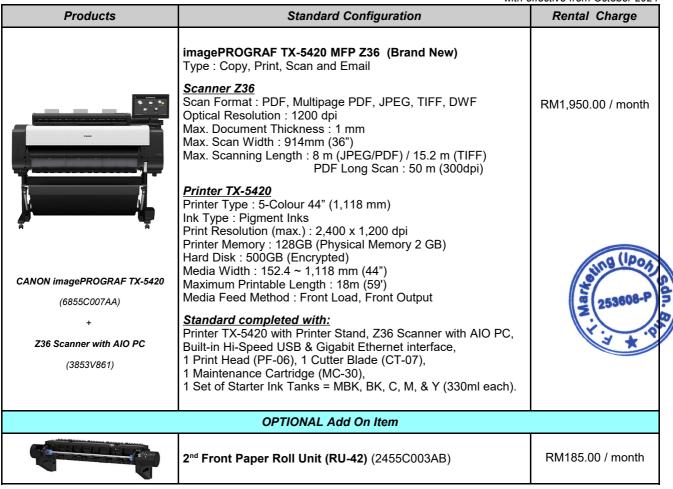

Format Printer

## RENTAL SCHEME

with effective from October 2024



Terms of Contract : 36 months (Subject to extend). Security Deposit : RM6,000.00 (Refundable).

Installation Charges : Setup & standard installation is RM250.00 per job.

(Additional charges will be incurred should you require for non-standard installation).

Initially Payment : Machine Deposit + Installation Charges + 1st month Rental Charge.

Terms of Payment Cash Before Delivery.

(All payment direct bank in to our PUBLIC BANK A/C. No.: 3167998326).

Delivery : Within 8 weeks from the date of confirmation order if ex-stock is available.

- Terms of conditions are:

  1. The customer may terminate this Rental Agreement only after the contract period. Termination by the customer prior to the agreement period, the customer shall be liable for the due payments (Machine Rental Charge) for